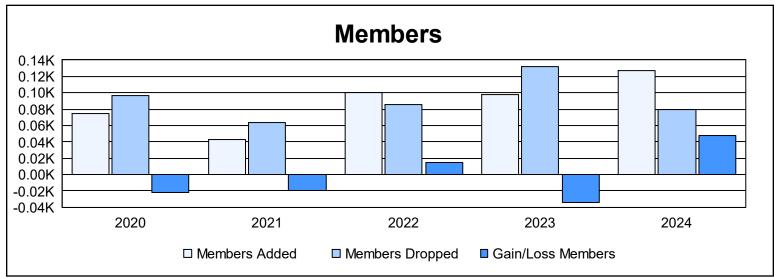

District 111NW As of June 2024 Cumulative

| Year      | New<br>Clubs | Dropped<br>Clubs | Gain/<br>Loss<br>Clubs | New<br>Members | Charter<br>Members | Reinstate<br>Members | Transfer<br>Members | Total<br>Member<br>Added | Total<br>Members<br>Dropped | Gain/<br>Loss<br>Members |
|-----------|--------------|------------------|------------------------|----------------|--------------------|----------------------|---------------------|--------------------------|-----------------------------|--------------------------|
| 2019-2020 | 0            | 0                | 0                      | 67             | 0                  | 0                    | 8                   | 75                       | 97                          | -22                      |
| 2020-2021 | 0            | 0                | 0                      | 42             | 0                  | 1                    | 0                   | 43                       | 63                          | -20                      |
| 2021-2022 | 1            | 0                | 1                      | 69             | 23                 | 0                    | 8                   | 100                      | 85                          | 15                       |
| 2022-2023 | 0            | 0                | 0                      | 93             | 0                  | 1                    | 4                   | 98                       | 132                         | -34                      |
| 2023-2024 | 1            | 0                | 1                      | 100            | 23                 | 1                    | 3                   | 127                      | 79                          | 48                       |
| Average   | 0            | 0                | 0                      | 74             | 9                  | 1                    | 5                   | 89                       | 91                          | -3                       |