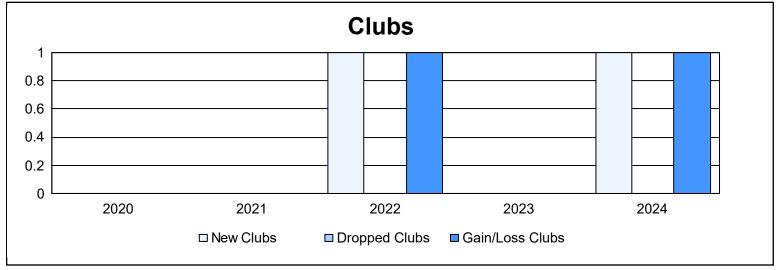

District 111NW As of June 2024 Cumulative

| Year      | New<br>Clubs | Dropped<br>Clubs | Gain/<br>Loss<br>Clubs | New<br>Members | Charter<br>Members | Reinstate<br>Members | Transfer<br>Members | Total<br>Member<br>Added | Total<br>Members<br>Dropped | Gain/<br>Loss<br>Members |
|-----------|--------------|------------------|------------------------|----------------|--------------------|----------------------|---------------------|--------------------------|-----------------------------|--------------------------|
| 2019-2020 | 0            | 0                | 0                      | 67             | 0                  | 0                    | 8                   | 75                       | 97                          | -22                      |
| 2020-2021 | 0            | 0                | 0                      | 42             | 0                  | 1                    | 0                   | 43                       | 63                          | -20                      |
| 2021-2022 | 1            | 0                | 1                      | 69             | 23                 | 0                    | 8                   | 100                      | 85                          | 15                       |
| 2022-2023 | 0            | 0                | 0                      | 93             | 0                  | 1                    | 4                   | 98                       | 132                         | -34                      |
| 2023-2024 | 1            | 0                | 1                      | 100            | 23                 | 1                    | 3                   | 127                      | 79                          | 48                       |
| Average   | 0            | 0                | 0                      | 74             | 9                  | 1                    | 5                   | 89                       | 91                          | -3                       |